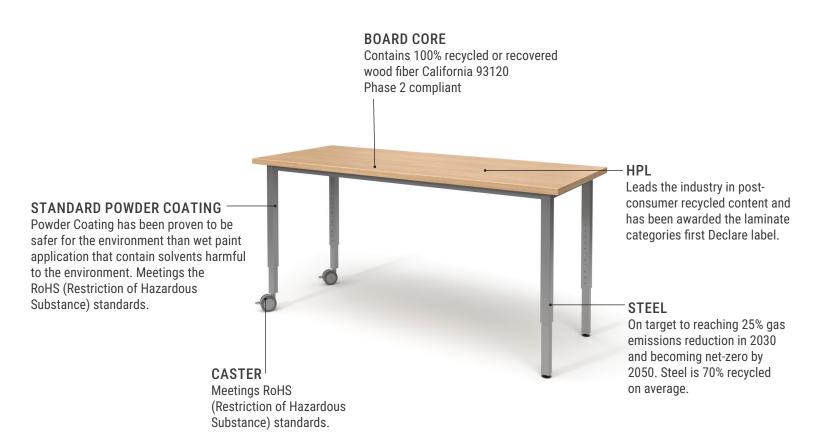

## SUSTAINABILITY FEATURES

**DESKS AND TABLES - Unitized Welded Frame** 

#### **BOARD CORE**

Contains 100% recycled or recovered wood fiber California 93120 Phase 2 compliant

Leads the industry in post-consumer recycled content and has been awarded the laminate categories first Declare label.

#### STEEL

On target to reaching 25% gas emissions reduction in 2030 and becoming net-zero by 2050. Steel is 70% recycled on average.

#### STANDARD POWDER COATING

Powder Coating has been proven to be safer for the environment than wet paint application that contain solvents harmful to the environment. Meetings the RoHS (Restriction of Hazardous Substance) standards.