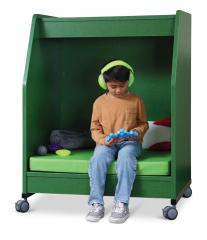

# **CALM CUBBY**

The Calm Cubby is a mobile sensory break space. This cozy quiet retreat can help students to focus, reflect, or take a moment to emotionally regulate. The robust design is ideal for elementary students of all shapes and sizes. Its recessed top accommodates head room for assisting adults. The Calm Cubby creates a safe haven and can be easily moved to wherever needed.