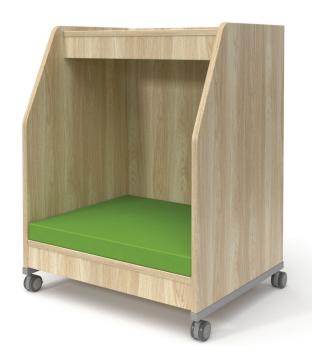

# **CALM CUBBY**

The Calm Cubby is a mobile sensory break space. This cozy quiet retreat can help students to focus, reflect, or take a moment to emotionally regulate. The robust design is ideal for elementary students of all shapes and sizes. Its recessed top accommodates head room for assisting adults. The Calm Cubby creates a safe haven and can be easily moved to wherever needed.

#### **BOTTOM**

- 1" thick
- TFL (default)
- 1mm/3mm edgeband

### **MOBILITY**

• 75mm locking casters in two-tone gray

#### CASE

- · Camlock design
- 1" thick laminate panels except for .75" thick back
- 1mm/3mm edgeband
- Fully welded bottom frame

#### **CUSHION**

- · Fully upholstered with detail stitching
- Soft foam interior