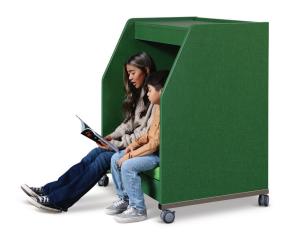

# **CALM CUBBY**

The Calm Cubby is a mobile sensory break space. This cozy quiet retreat can help students to focus, reflect, or take a moment to emotionally regulate. The robust design is ideal for elementary students of all shapes and sizes. Its recessed top accommodates head room for assisting adults. The Calm Cubby creates a safe haven and can be easily moved to wherever needed.