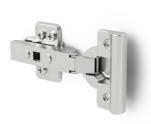

d independent study can be supported with carrels in a variety of settings whether in a library, media center, resource room or classroom.



#### **MOBILE BOOK TRUCK**

W: 36" D: 18" H: 40.5"



### MOBILE BOOK BROWSER

4 Bins W: 30" D: 30" H: 31"



### MOBILE BOOK BROWSER

6 Bins W: 41.5" D: 28.75" H: 26"





#### **CARREL**

W: 36" (Starter) 35" (Adder)

D: 30" H: 38, 48"

### LIBRARY 2.0

### **FEATURES & OPTIONS**

- Finished on all exposed sides
- · Hidden Leveler and casters
- Bracket and camlock construction
- · Laminated shelf for horizontal use
- Metal shelf for horizontal use
- · Metal display shelf

#### **PULLS OPTIONS**



128mm Arch pull



128mm Metro pull



128mm Urban pull

### **MOBILITY**



75mm & 100mm locking caster



Concealed caster



Leveler

### **HINGES**



120° soft-close european hinge

#### **DRAWERS & TRAYS**



**Drawers** 

### **FINISHES**

Color and finish options are available across the entire product portfolio to ensure a cohesive look and feel within a classroom, school, or even a district.

#### **LAMINATE & EDGEBAND OPTIONS**

See spec guide for details on worksurfaces options.



#### **PAINT OPTIONS**



Colors may differ from actual product; please refer to physical swatches before ordering.

Additional laminate and edgeband options as well as epoxy resin worksurfaces are available as special order.











# SOLUTIONS FOR ALL LEARNING SPACES

Fleetwood's Furniture can outfit K-12 classrooms, libraries, media centers and any learning space in-between.

Seating
Desks & Tables
Storage
Mobile Learning Station
Calm Cubby