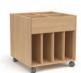

#### **MOBILE BOOK TRUCK**

W: 36" D: 18" H: 40.5"

### MOBILE BOOK BROWSER

4 Bins W: 30" D: 30" H: 31"

### MOBILE BOOK BROWSER

6 Bins W: 41.5" D: 28.75" H: 26"