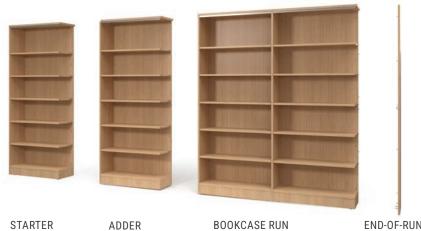

### LIBRARY 2.0 **OVERVIEW**

**BUILD-UP STARTER BOOKCASE** 

W: 24, 30, 36" D: 12.5"

H: 24, 29, 37, 44, 48, 60, 68, 76, 84"

**BUILD-UP ADDER BOOKCASE** 

W: 24, 30, 36"

D: 12.5"

H: 24, 29, 37, 44, 48, 60, 68, 76, 84"

#### **BUILD-UP STARTER BOOKCASE DOUBLE SIDED**

W: 24, 30, 36"

D: 24"

H: 24, 29, 37, 44, 48, 60, 68, 76, 84"

#### **BUILD-UP ADDER BOOKCASE DOUBLE SIDED**

W: 24, 30, 36"

D: 24"

H: 24, 29, 37, 44, 48, 60, 68, 76, 84"

**BOOKCASE RUN** 

END-OF-RUN PANEL

### LIBRARY 2.0

**OVERVIEW** 

BUILD-UP BOOKCASE END-OF-RUN PANEL

W: 0.75"

D: 12.5" (Single) 24" (Double) H: 24, 29, 37, 44, 48, 60, 68, 76, 84"