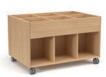

### ASSEMBLED MOVEABLE SPLIT SHELF BOOKCASE DOUBLE SIDED

Hidden casters

W: 42, 48"

D: 24"

H: 24, 29, 37, 44, 48, 60, 68"