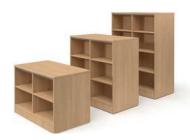

#### **BUILD-UP STARTER BOOKCASE DOUBLE SIDED**

W: 24, 30, 36"

D: 24"

H: 24, 29, 37, 44, 48, 60, 68, 76, 84"

#### **BUILD-UP ADDER BOOKCASE DOUBLE SIDED**

W: 24, 30, 36"

D: 24"

H: 24, 29, 37, 44, 48, 60, 68, 76, 84"

**BOOKCASE RUN** 

END-OF-RUN PANEL

### ASSEMBLED STATIONARY BOOKCASE DOUBLE SIDED

W: 24, 30, 36"

D: 24"

H: 24, 29, 37, 44, 48, 60, 68, 76, 84"