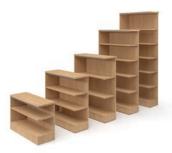

### LIBRARY 2.0 **OVERVIEW**

**BUILD-UP STARTER BOOKCASE** 

W: 24, 30, 36" D: 12.5"

H: 24, 29, 37, 44, 48, 60, 68, 76, 84"

**BUILD-UP ADDER BOOKCASE** 

W: 24, 30, 36"

D: 12.5"

H: 24, 29, 37, 44, 48, 60, 68, 76, 84"

### ASSEMBLED STATIONARY BOOKCASE

W: 24, 30, 36"

D: 12.5"

H: 24, 29, 37, 44, 48, 60, 68, 76, 84"