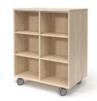

### ASSEMBLED MOVEABLE SPLIT SHELF BOOKCASE DOUBLE SIDED

Hidden casters

W: 42, 48"

D: 24"

H: 24, 29, 37, 44, 48, 60, 68"