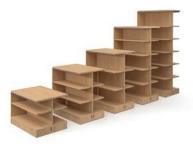

### ASSEMBLED MOVEABLE BOOKCASE DOUBLE SIDED

Hidden casters

W: 24, 30, 36"

D: 24"

H: 24, 29, 37, 44, 48, 60, 68

### ASSEMBLED MOVEABLE SPLIT SHELF BOOKCASE DOUBLE SIDED

Hidden casters

W: 42, 48"

D: 24"

H: 24, 29, 37, 44, 48, 60, 68"

#### **DESIGNER 2.0 DOUBLE SIDED STORAGE**

Add maximum flexibility with easy to move bookshelves that match the dimensions of double sided Library 2.0.