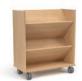

### ASSEMBLED STATIONARY BOOKCASE

W: 24, 30, 36"

D: 12.5"

H: 24, 29, 37, 44, 48, 60, 68, 76, 84"

### ASSEMBLED MOVEABLE BOOKCASE DOUBLE SIDED

Hidden casters

W: 24, 30, 36"

D: 24"

H: 24, 29, 37, 44, 48, 60, 68