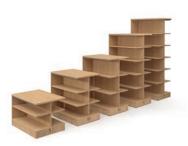

#### **BUILD-UP STARTER BOOKCASE DOUBLE SIDED**

W: 24, 30, 36"

D: 24"

H: 24, 29, 37, 44, 48, 60, 68, 76, 84"

#### **BUILD-UP ADDER BOOKCASE DOUBLE SIDED**

W: 24, 30, 36"

D: 24"

H: 24, 29, 37, 44, 48, 60, 68, 76, 84"

**BOOKCASE RUN** 

END-OF-RUN PANEL

### ASSEMBLED STATIONARY BOOKCASE DOUBLE SIDED

W: 24, 30, 36"

D: 24"

H: 24, 29, 37, 44, 48, 60, 68, 76, 84"