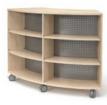

#### **BUILD-UP STARTER BOOKCASE DOUBLE SIDED**

W: 24, 30, 36"

D: 24"

H: 24, 29, 37, 44, 48, 60, 68, 76, 84"

#### **BUILD-UP ADDER BOOKCASE DOUBLE SIDED**

W: 24, 30, 36"

D: 24"

H: 24, 29, 37, 44, 48, 60, 68, 76, 84"

**BOOKCASE RUN** 

END-OF-RUN PANEL