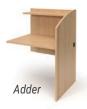

### LIBRARY 2.0 **OVERVIEW**

**BUILD-UP STARTER BOOKCASE** 

W: 24, 30, 36" D: 12.5"

H: 24, 29, 37, 44, 48, 60, 68, 76, 84"

**BUILD-UP ADDER BOOKCASE** 

W: 24, 30, 36"

D: 12.5"

H: 24, 29, 37, 44, 48, 60, 68, 76, 84"