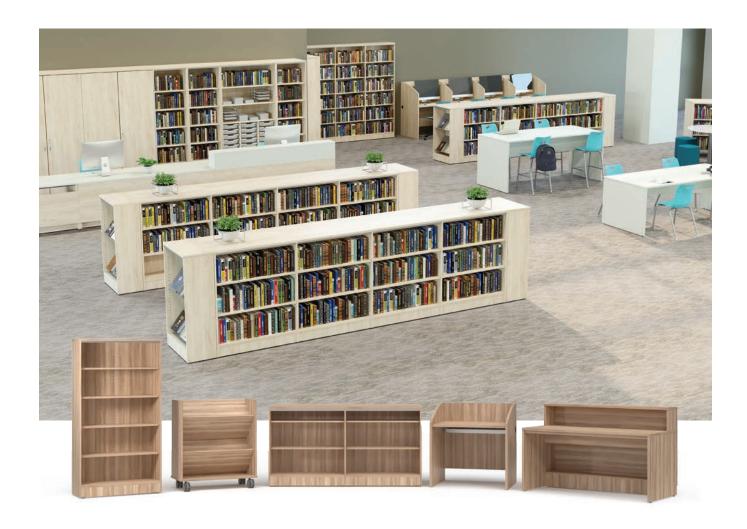

## LIBRARY 2.0

This shelving, desk and mobile storage collection is perfect for libraries, media centers, common areas, administrative offices and even within classrooms. It coordinates visually, dimensionally, and functionally with all Fleetwood products, most notably double-sided Designer 2.0, Illusions 2.0, all tables and seating.

### LIBRARY 2.0 **OVERVIEW**

**BUILD-UP STARTER BOOKCASE** 

W: 24, 30, 36" D: 12.5"

H: 24, 29, 37, 44, 48, 60, 68, 76, 84"

**BUILD-UP ADDER BOOKCASE** 

W: 24, 30, 36"

D: 12.5"

H: 24, 29, 37, 44, 48, 60, 68, 76, 84"

# SOLUTIONS FOR ALL LEARNING SPACES

Fleetwood's Furniture can outfit K-12 classrooms, libraries, media centers and any learning space in-between.

Seating
Desks & Tables
Storage
Mobile Learning Station
Calm Cubby