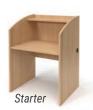

### LIBRARY 2.0 **OVERVIEW**

**BUILD-UP STARTER BOOKCASE** 

W: 24, 30, 36" D: 12.5"

H: 24, 29, 37, 44, 48, 60, 68, 76, 84"

**BUILD-UP ADDER BOOKCASE** 

W: 24, 30, 36"

D: 12.5"

H: 24, 29, 37, 44, 48, 60, 68, 76, 84"