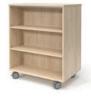

### ASSEMBLED MOVEABLE BOOKCASE DOUBLE SIDED

Hidden casters

W: 24, 30, 36"

D: 24"

H: 24, 29, 37, 44, 48, 60, 68

### ASSEMBLED MOVEABLE SPLIT SHELF BOOKCASE DOUBLE SIDED

Hidden casters

W: 42, 48"

D: 24"

H: 24, 29, 37, 44, 48, 60, 68"