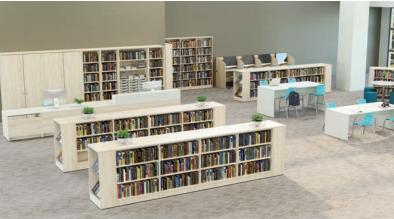

## LIBRARY 2.0

This shelving, desk and mobile storage collection is perfect for libraries, media centers, common areas, administrative offices and even within classrooms. It coordinates visually, dimensionally, and functionally with all Fleetwood products, most notably double-sided Designer 2.0, Illusions 2.0, all tables and seating.

#### **DESIGNER 2.0 DOUBLE SIDED STORAGE**

Add maximum flexibility with easy to move bookshelves that match the dimensions of double sided Library 2.0.