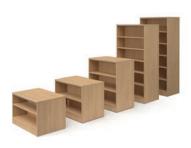

### LIBRARY 2.0 **OVERVIEW**

**BUILD-UP STARTER BOOKCASE** 

W: 24, 30, 36" D: 12.5"

H: 24, 29, 37, 44, 48, 60, 68, 76, 84"

**BUILD-UP ADDER BOOKCASE** 

W: 24, 30, 36"

D: 12.5"

H: 24, 29, 37, 44, 48, 60, 68, 76, 84"

### LIBRARY 2.0

**OVERVIEW** 

BUILD-UP BOOKCASE END-OF-RUN PANEL

W: 0.75"

D: 12.5" (Single) 24" (Double) H: 24, 29, 37, 44, 48, 60, 68, 76, 84"

### ASSEMBLED STATIONARY BOOKCASE

W: 24, 30, 36"

D: 12.5"

H: 24, 29, 37, 44, 48, 60, 68, 76, 84"