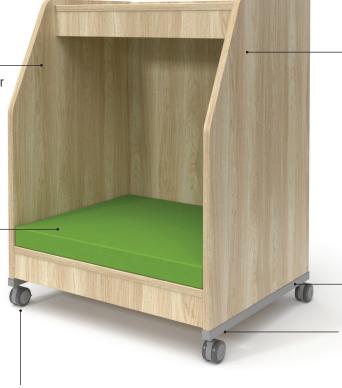

## **HPL & TFL**

Leads the industry in post-consumer recycled content and has been awarded the laminate categories first Declare label.

#### **CASTER**

Meetings RoHS (Restriction of Hazardous Substance) standards.

## **BOARD CORE**

Contains 100% recycled or recovered wood fiber California 93120 Phase 2 compliant

#### STANDARD POWDER COATING

Powder Coating has been proven to be safer for the environment than wet paint application that contain solvents harmful to the environment. Meetings the RoHS (Restriction of Hazardous Substance) standards.

#### STEEL

On target to reaching 25% gas emissions reduction in 2030 and becoming net-zero by 2050. Steel is 70% recycled on average.